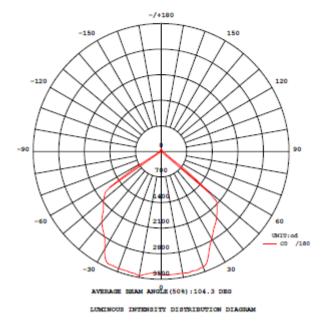

## **EO-FLW-100W**

| SPECIFICATIONS          |                                    |
|-------------------------|------------------------------------|
| Model Number            | EO-FLW-100W                        |
| Driver                  | Built In                           |
| Power Consumption       | 110w (LCP)                         |
| LED                     | Citizen                            |
|                         | CLL042-1218A5-503M1A2              |
| LED Luminous Flux       | 7919.8 Lumens                      |
| LED Luminous Efficiency | 72.00 lm/watt                      |
| Average Illumination    | 4m – 81.28 lux – 213.41 Lux        |
|                         | 6m – 36.12 lux – 94.83 lux         |
|                         | 8m – 20.32 lux – 53.41 lux         |
|                         | 7m - 13 lux – 34.14 lux            |
| Illuminated Area        | At 4m – 11m diameter               |
|                         | At 6m –17m diameter                |
|                         | At 8m – 22m diameter               |
|                         | At 10m –27m diameter               |
| Input Voltage           | 240 Volts, 50 Hz                   |
| Power Factor            | >0.95                              |
| Storage Temperature     | -25°C - +68°C                      |
| Working Environment     | -25°C - +50C°                      |
| Body Material           | Die Cast Aluminium Alloy and Glass |
| IP Rating               | IP 65                              |
| Rendering Index CRI     | Ra 69.5                            |
| Colour Temperature      | 5500 Kelvin Standard               |
|                         | Other kelvins available to order   |
| Certificate             | CS 9567N                           |
|                         | IEC 60598.2.5 IEC 61346.2.13:2006  |
|                         | <b>©</b> N28689                    |
| Life Expectancy         | >50,000 hrs                        |
| Net Weight              | 9.7 kg                             |
| Warranty                | 5 years                            |