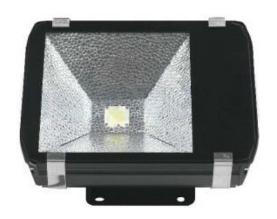

## 100 Watt LED Flood Light

## **EO-FLW-100W**

| SPECIFICATIONS          |                                    |
|-------------------------|------------------------------------|
| Model Number            | EO-FLW-100W                        |
| Driver                  | Built In                           |
| Power Consumption       | 110w (LCP)                         |
| LED                     | Citizen                            |
|                         | CLL042-1218A5-503M1A2              |
| LED Luminous Flux       | 7919.8 Lumens                      |
| LED Luminous Efficiency | 72.00 lm/watt                      |
| Average Illumination    | 4m – 81.28 lux – 213.41 Lux        |
|                         | 6m – 36.12 lux – 94.83 lux         |
|                         | 8m – 20.32 lux – 53.41 lux         |
|                         | 7m - 13 lux – 34.14 lux            |
| Illuminated Area        | At 4m – 11m diameter               |
|                         | At 6m –17m diameter                |
|                         | At 8m – 22m diameter               |
|                         | At 10m –27m diameter               |
| Input Voltage           | 240 Volts, 50 Hz                   |
| Power Factor            | >0.95                              |
| Storage Temperature     | -25°C - +68°C                      |
| Working Environment     | -25°C - +50C°                      |
| Body Material           | Die Cast Aluminium Alloy and Glass |
| IP Rating               | IP 65                              |
| Rendering Index CRI     | Ra 69.5                            |
| Colour Temperature      | 5500 Kelvin Standard               |
|                         | Other kelvins available to order   |
| Certificate             | CS 9567N                           |
|                         | IEC 60598.2.5 IEC 61346.2.13:2006  |
|                         | <b>©</b> N28689                    |
| Life Expectancy         | >50,000 hrs                        |
| Net Weight              | 9.7 kg                             |
| Warranty                | 5 years                            |