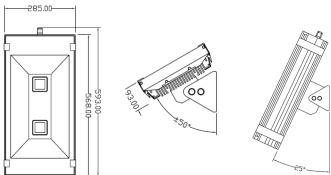

## EO-FLW-150W

| SPECIFICATIONS          |                                    |
|-------------------------|------------------------------------|
| Model Number            | EO-FLW-150W                        |
| Driver                  | Built In                           |
| Power Consumption       | 161 (LCP)                          |
| LED                     | Citizen                            |
|                         | CLL042-1218A5-503M1A2              |
| LED Luminous Flux       | 13,923 Lumens                      |
| LED Luminous Efficiency | 86.48 lm/watt                      |
| Average Illumination    | 4m - 300 lux                       |
|                         | 6m – 140 lux                       |
|                         | 8m – 80 lux                        |
|                         | 7m – 50 lux                        |
| Illuminated Area        | At 4m – 11m diameter               |
|                         | At 6m –17m diameter                |
|                         | At 8m – 22m diameter               |
|                         | At 10m –28m diameter               |
|                         | At 12m –33m diameter               |
| Light Angle             | 120 <sup>°</sup>                   |
| Input Voltage           | 240 Volts, 50 Hz                   |
| Power Factor            | > 0.96                             |
| Storage Temperature     | -25°C - +65°C                      |
| Working Environment     | -25°C - +50C°                      |
| Body Material           | Die Cast Aluminium Alloy and Glass |
| IP Rating               | IP 65                              |
| Rendering Index CRI     | Ra 69.0                            |
| Colour Temperature      | 6000 Kelvin Standard               |
|                         | Other kelvins available to order   |
| Certificate             | CS 9567N                           |
|                         | IEC 60598.2.5 IEC 61346.2.13:2006  |
|                         | <b>V</b> N28689                    |
| Life Expectancy         | >50,000 + hrs                      |
| Net Weight              | 14 kg                              |
| Warranty                | 5 years                            |