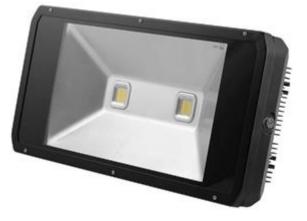

## 150 Watt LED Flood Light

## EO-FLW-150W

| SPECIFICATIONS          |                                    |
|-------------------------|------------------------------------|
| Model Number            | EO-FLW-150W                        |
| Driver                  | Built In                           |
| Power Consumption       | 161 (LCP)                          |
| LED                     | Citizen                            |
|                         | CLL042-1218A5-503M1A2              |
| LED Luminous Flux       | 13,923 Lumens                      |
| LED Luminous Efficiency | 86.48 lm/watt                      |
| Average Illumination    | 4m - 300 lux                       |
|                         | 6m – 140 lux                       |
|                         | 8m – 80 lux                        |
|                         | 7m – 50 lux                        |
| Illuminated Area        | At 4m – 11m diameter               |
|                         | At 6m –17m diameter                |
|                         | At 8m – 22m diameter               |
|                         | At 10m –28m diameter               |
|                         | At 12m –33m diameter               |
| Light Angle             | 120 <sup>°</sup>                   |
| Input Voltage           | 240 Volts, 50 Hz                   |
| Power Factor            | > 0.96                             |
| Storage Temperature     | -25°C - +65°C                      |
| Working Environment     | -25°C - +50C°                      |
| Body Material           | Die Cast Aluminium Alloy and Glass |
| IP Rating               | IP 65                              |
| Rendering Index CRI     | Ra 69.0                            |
| Colour Temperature      | 6000 Kelvin Standard               |
|                         | Other kelvins available to order   |
| Certificate             | CS 9567N                           |
|                         | IEC 60598.2.5 IEC 61346.2.13:2006  |
|                         | <b>V</b> N28689                    |
| Life Expectancy         | >50,000 + hrs                      |
| Net Weight              | 14 kg                              |
| Warranty                | 5 years                            |