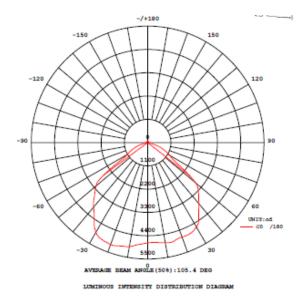

## EO-FLW-150W

| SPECIFICATIONS          |                                    |
|-------------------------|------------------------------------|
| Model Number            | EO-FLW-150W                        |
| Driver                  | Built In                           |
| Power Consumption       | 161 (LCP)                          |
| LED                     | Citizen                            |
|                         | CLL042-1218A5-503M1A2              |
| LED Luminous Flux       | 13,923 Lumens                      |
| LED Luminous Efficiency | 86.48 lm/watt                      |
| Average Illumination    | 4m - 300 lux                       |
|                         | 6m – 140 lux                       |
|                         | 8m – 80 lux                        |
|                         | 7m – 50 lux                        |
| Illuminated Area        | At 4m – 11m diameter               |
|                         | At 6m –17m diameter                |
|                         | At 8m – 22m diameter               |
|                         | At 10m –28m diameter               |
|                         | At 12m –33m diameter               |
| Light Angle             | 120 <sup>°</sup>                   |
| Input Voltage           | 240 Volts, 50 Hz                   |
| Power Factor            | > 0.96                             |
| Storage Temperature     | -25°C - +65°C                      |
| Working Environment     | -25°C - +50C°                      |
| Body Material           | Die Cast Aluminium Alloy and Glass |
| IP Rating               | IP 65                              |
| Rendering Index CRI     | Ra 69.0                            |
| Colour Temperature      | 6000 Kelvin Standard               |
|                         | Other kelvins available to order   |
| Certificate             | CS 9567N                           |
|                         | IEC 60598.2.5 IEC 61346.2.13:2006  |
|                         | <b>V</b> N28689                    |
| Life Expectancy         | >50,000 + hrs                      |
| Net Weight              | 14 kg                              |
| Warranty                | 5 years                            |