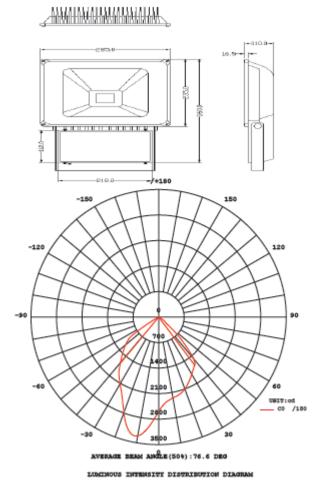

## EO-FLW-60W

| SPECIFICATIONS            |                                    |
|---------------------------|------------------------------------|
| Model Number              | EO-FLW-60W                         |
| Driver                    | Built In                           |
| Power Consumption         | 64w (LCP)                          |
| LED                       | Citizen                            |
|                           | CLL042-1218A5-503M1A2              |
| LED Luminous Flux         | 5795.7 Lumens                      |
| LED Luminous Efficiency   | 90.56 lm/watt                      |
| Average Illumination      | 4m 108.4 lux - 197.71 Lux          |
|                           | 6m 48.16 lux – 87.87 lux           |
|                           | 8m 27.09 lux – 49.03 lux           |
|                           | 7m17.34 lux – 31.63 lux            |
| Illuminated Area          | At 4m – 11m diameter               |
|                           | At 6m –17m diameter                |
|                           | At 8m – 22m diameter               |
|                           | At 10m –27m diameter               |
| Input Voltage             | 240 Volts, 50 Hz                   |
| Power Factor              | >0.98                              |
| Storage Temperature       | -25°C - +68°C                      |
| Working Environment       | -25°C - +50C°                      |
| <b>Body Material</b>      | Die Cast Aluminium Alloy and Glass |
| IP Rating                 | IP 65                              |
| Rendering Index CRI       | Ra 68.8                            |
| <b>Colour Temperature</b> | 5500 Kelvin Standard               |
|                           | Other kelvins available to order   |
| Certificate               | CS 9567N                           |
|                           | IEC 60598.2.5 IEC 61346.2.13:2006  |
|                           | <b>©</b> N28689                    |
| Life Expectancy           | >50,000 hrs                        |
| Net Weight                | 6 (Carton of 2 = 12.3 kg)          |
| Warranty                  | 5years                             |
| •                         | ·                                  |