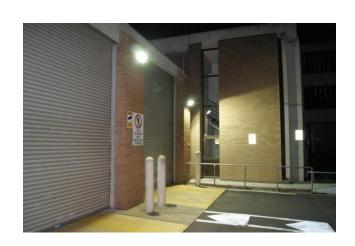

## **60 Watt LED Flood Light**

## EO-FLW-60W

| SPECIFICATIONS            |                                    |
|---------------------------|------------------------------------|
| Model Number              | EO-FLW-60W                         |
| Driver                    | Built In                           |
| Power Consumption         | 64w (LCP)                          |
| LED                       | Citizen                            |
|                           | CLL042-1218A5-503M1A2              |
| LED Luminous Flux         | 5795.7 Lumens                      |
| LED Luminous Efficiency   | 90.56 lm/watt                      |
| Average Illumination      | 4m 108.4 lux - 197.71 Lux          |
|                           | 6m 48.16 lux – 87.87 lux           |
|                           | 8m 27.09 lux – 49.03 lux           |
|                           | 7m17.34 lux – 31.63 lux            |
| Illuminated Area          | At 4m – 11m diameter               |
|                           | At 6m –17m diameter                |
|                           | At 8m – 22m diameter               |
|                           | At 10m –27m diameter               |
| Input Voltage             | 240 Volts, 50 Hz                   |
| Power Factor              | >0.98                              |
| Storage Temperature       | -25°C - +68°C                      |
| Working Environment       | -25°C - +50C°                      |
| <b>Body Material</b>      | Die Cast Aluminium Alloy and Glass |
| IP Rating                 | IP 65                              |
| Rendering Index CRI       | Ra 68.8                            |
| <b>Colour Temperature</b> | 5500 Kelvin Standard               |
|                           | Other kelvins available to order   |
| Certificate               | CS 9567N                           |
|                           | IEC 60598.2.5 IEC 61346.2.13:2006  |
|                           | <b>©</b> N28689                    |
| Life Expectancy           | >50,000 hrs                        |
| Net Weight                | 6 (Carton of 2 = 12.3 kg)          |
| Warranty                  | 5years                             |
| •                         | ·                                  |