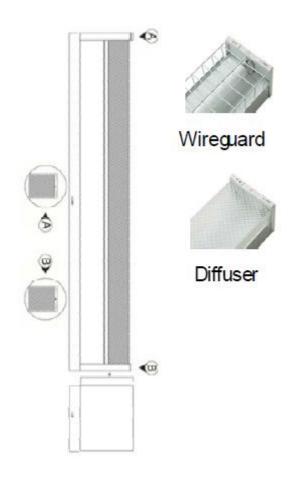

## EO-600-2x10-EM

Wireguard – EO-WG-600 Diffuser – EO-DF-600

For more information visit our website www.eolighting.com.au