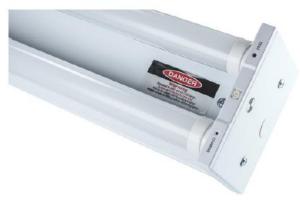

## **LED Emergency Batten**

| SPECIFICATIONS        |                                              |
|-----------------------|----------------------------------------------|
| Product Model Code    | EO-600-2x10-EM                               |
| Colour                | White                                        |
| Length                | 600mm                                        |
| Lens                  | Clear or Frosted cover available             |
| Înput Voltage         | 240 Volts, 50 Hz                             |
| Power Consumption     | 19.2 watts                                   |
| Light Output          | (Tube 925 lmx2                               |
| LED Efficiency        | 100lm/watt                                   |
| Beam Angle            | 120°                                         |
| Colour Rending Index  | >82 CRI                                      |
| Power Factor          | 0.95                                         |
| Operating Humidity    | >95%                                         |
| Operating Temperature | -20° to 50°C                                 |
| Emergency Duration    | 2 hours                                      |
| Battery Type          | NiMH (contains no cadmium)                   |
| Lamps Efficiency      | >85%                                         |
| Material              | Body – White power coated steel              |
|                       | Tube - Aluminium & Thermoplastic             |
| Colour Temperature    | Warm White 2700 - 3500 kelvin                |
|                       | Cool White 4000 - 5000 kelvin                |
|                       | Daylight 5500 - 6500 kelvin                  |
| Certificate           | Batten – Temperature & Duration – Light      |
|                       | Labe International – LL1118701T Emergency    |
|                       | Classification – Light Lab International –   |
|                       | LL14729 Led Tube (Electrical Product         |
|                       | Certification Services Australia )Electrical |
|                       | Compliance SGS # 100839 complies with        |
|                       | AS/NZS60598.2.1:1998 with                    |
|                       | AZ/NZS60598.1:2003 and ICE                   |
|                       | 61347.2.13:2006 and 61347.1:2002 (certified  |
|                       | 5/1/11 Exp 4/1/16) NSW Dept of Fair Trading  |
|                       | Certificate of Suitability CS9633            |
|                       | <b>€</b> N28689                              |
| Green Energy Scheme   | This product is approved for use in NSW ESS  |
|                       | and VEET                                     |
| Net Weight            | 233g                                         |
| Life Expectancy       | 50,000 + Hrs                                 |
| Warranty              | 4 Years (12 months on battery)               |