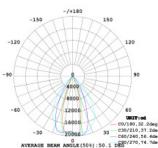

## 150 Watt LED Linear High Bay Light

| SPECIFICATIONS             |                              |
|----------------------------|------------------------------|
| Model Number               | EO-LHB-150W                  |
| Driver                     | Built - in                   |
| Power Consumption          | 154.1w (LCP)                 |
| LED                        | Nichia NF2W757GRT-V1         |
| LED Initial Flux           | 21,012 lumens                |
| Average/ Max Lumens        | Avg Max                      |
|                            | 5m – 637 lux 839 lux         |
|                            | 6m - 442 lux 583 lux         |
|                            | 8m – 249 lux 323 lux         |
|                            | 10m – 159 lux 210 lux        |
|                            | 12m – 111 lux 146 lux        |
| ED Luminous Efficiency     | > 140 lumens / watt          |
| Beam Angle                 | 40 x 80°                     |
| Power Factor               | >0.95                        |
| Working Voltage            | AC 220-265 voltage           |
| Input Voltage              | 240 Volts, 50 Hz             |
| Lamps Efficiency           | >90%                         |
| Material                   | Aluminium House – PC Lens    |
| Working Temperature        | - 40°C to + 40°C             |
| Luminaire Base temperature | 65'C (at room temp 30')      |
| IP Rating                  | IP 65                        |
| Colour Temperature         | Cool White 4700 kelvin       |
|                            | Daylight 5300 kelvin         |
| Colour Index               | >Ra70                        |
| Certificate                | SAA160246                    |
|                            | 60598.2.1:2014, 60598.1:2013 |
|                            | <b>V</b> N28689              |
| Dimensions                 | L986 x W190 x H118mm         |
| Net Weight                 | 6.2.Kg                       |
| Life Expectancy            | 50,000 + Hrs                 |
| Warranty                   | 7 Years                      |