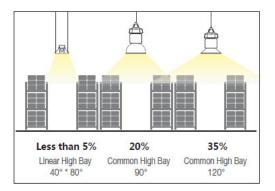

## EO-LHB-150W

Thermal Management

Each beam of light is utilized to illuminate the right place and lumen waste is less than 5% compared with common LED high bays.