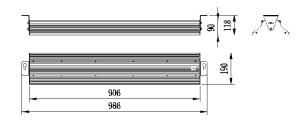

## 150 Watt LED Linear High Bay Light

| SPECIFICATIONS             |                              |
|----------------------------|------------------------------|
| Model Number               | EO-LHB-150W                  |
| Driver                     | Built - in                   |
| Power Consumption          | 154.1w (LCP)                 |
| LED                        | Nichia NF2W757GRT-V1         |
| LED Initial Flux           | 21,012 lumens                |
| Average/ Max Lumens        | Avg Max                      |
|                            | 5m – 637 lux 839 lux         |
|                            | 6m - 442 lux 583 lux         |
|                            | 8m – 249 lux 323 lux         |
|                            | 10m – 159 lux 210 lux        |
|                            | 12m – 111 lux 146 lux        |
| ED Luminous Efficiency     | > 140 lumens / watt          |
| Beam Angle                 | 40 x 80°                     |
| Power Factor               | >0.95                        |
| Working Voltage            | AC 220-265 voltage           |
| Input Voltage              | 240 Volts, 50 Hz             |
| Lamps Efficiency           | >90%                         |
| Material                   | Aluminium House – PC Lens    |
| Working Temperature        | - 40°C to + 40°C             |
| Luminaire Base temperature | 65'C (at room temp 30')      |
| IP Rating                  | IP 65                        |
| Colour Temperature         | Cool White 4700 kelvin       |
|                            | Daylight 5300 kelvin         |
| Colour Index               | >Ra70                        |
| Certificate                | SAA160246                    |
|                            | 60598.2.1:2014, 60598.1:2013 |
|                            | <b>V</b> N28689              |
| Dimensions                 | L986 x W190 x H118mm         |
| Net Weight                 | 6.2.Kg                       |
| Life Expectancy            | 50,000 + Hrs                 |
| Warranty                   | 7 Years                      |