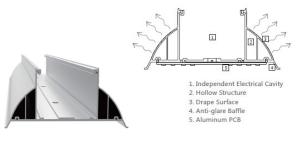

## EO-LHB-150W

Thermal Management

Each beam of light is utilized to illuminate the right place and lumen waste is less than 5% compared with common LED high bays.