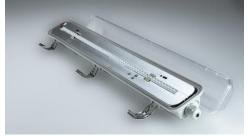

## **LED Weatherproof Emergency Batten**

## EO-1200-WP-1X18W-EM

| SPECIFICATIONS             |                                |
|----------------------------|--------------------------------|
| Model Number               | EO-1200-WP-1X18W               |
| Beam Angle                 | 120°                           |
| Input Power                | 17.32 watts                    |
| LED Total Luminous Flux    | 1929.9                         |
| LED Luminous Efficiency    | 111.43 lumens / watt           |
| Power Factor               | 0.9310                         |
| Input Voltage              | 240 Volts, 50 Hz               |
| Lamps Efficiency           | >85%                           |
| Material                   | Aluminium & Thermoplastic      |
|                            | Lens Frosted Poly carbonate    |
| Working Temperature        | - 25°C to + 50°C               |
| IP Rating                  | IP 65                          |
| Colour Temperature         | Warm White 3000 - 3500 kelvin  |
|                            | Cool White 4000 – 4500 kelvin  |
|                            | Daylight 5000 - 6000 kelvin    |
| Colour Rendering Index CRI | Ra80.4                         |
| Certificate                | AS/NZS CISPR 15:2011           |
|                            | SAA 142145                     |
|                            | IEC 60598.2.1:2014             |
|                            | IEC 61346.2.1:2003             |
|                            | <b>©</b> N28689                |
| Dimensions                 | 1272 x 88 x 95mm               |
| Net Weight                 | 1.95Kg                         |
| Life Expectancy            | 50,000 + Hrs                   |
| Warranty                   | 5 Years (12 months on battery) |

LED High efficiency Weatherproof IP65 rated batten replacement for T8 and T5

Application: Car parks, industrial, manufacturing plants, food preparation, outside buildings, under awnings

© Summit LED Energy Australia Pty Ltd t/as eo lighting