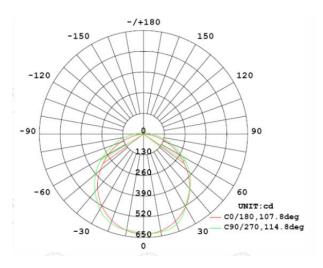

## EO-1200-WP-1X18W-EM

| SPECIFICATIONS             |                                |
|----------------------------|--------------------------------|
| Model Number               | EO-1200-WP-1X18W               |
| Beam Angle                 | 120°                           |
| Input Power                | 17.32 watts                    |
| LED Total Luminous Flux    | 1929.9                         |
| LED Luminous Efficiency    | 111.43 lumens / watt           |
| Power Factor               | 0.9310                         |
| Input Voltage              | 240 Volts, 50 Hz               |
| Lamps Efficiency           | >85%                           |
| Material                   | Aluminium & Thermoplastic      |
|                            | Lens Frosted Poly carbonate    |
| Working Temperature        | - 25°C to + 50°C               |
| IP Rating                  | IP 65                          |
| Colour Temperature         | Warm White 3000 - 3500 kelvin  |
|                            | Cool White 4000 – 4500 kelvin  |
|                            | Daylight 5000 - 6000 kelvin    |
| Colour Rendering Index CRI | Ra80.4                         |
| Certificate                | AS/NZS CISPR 15:2011           |
|                            | SAA 142145                     |
|                            | IEC 60598.2.1:2014             |
|                            | IEC 61346.2.1:2003             |
|                            | <b>©</b> N28689                |
| Dimensions                 | 1272 x 88 x 95mm               |
| Net Weight                 | 1.95Kg                         |
| Life Expectancy            | 50,000 + Hrs                   |
| Warranty                   | 5 Years (12 months on battery) |