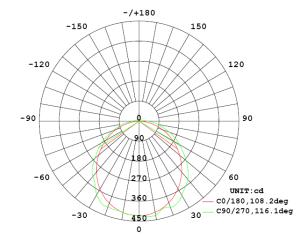

## EO-600-WP-1X12W-EM

| SPECIFICATIONS             |                                |
|----------------------------|--------------------------------|
| Model Number               | EO-600-WP-1X12W                |
| Beam Angle                 | 120°                           |
| Input Power                | 13.53 watts                    |
| LED Total Luminous Flux    | 1343.1                         |
| LED Luminous Efficiency    | 99.27 lumens / watt            |
| Power Factor               | >0.90                          |
| Input Voltage              | 240 Volts, 50 Hz               |
| Lamps Efficiency           | >85%                           |
| Emergency Duration         | 2+ hours                       |
| Battery Type               | Nickel Cadmium                 |
| Recharge Time              | < 24 hrs                       |
| D Rating                   | 40                             |
| Material                   | Aluminium & Thermoplastic      |
|                            | Lens Frosted Poly carbonate    |
| Working Temperature        | - 25°C to + 50°C               |
| IP Rating                  | IP 65                          |
| Colour Temperature         | Warm White 3000 kelvin         |
|                            | Cool White 4000 -kelvin        |
|                            | 5000- kelvin                   |
|                            | Daylight 6000 kelvin           |
| Colour Rendering Index CRI | Ra80.1                         |
| Certificate                | AS2293 App D                   |
|                            | Light Lab LL1503606T           |
|                            | AS/NZS CISPR 15:2011           |
|                            | SAA 142145                     |
|                            | IEC 60598.2.1:2014             |
|                            | IEC 61346.2.1:2003             |
|                            | <b>©</b> N28689                |
| Dimensions                 | 662 x 88 x 95mm                |
| Net Weight                 | 1.05kg                         |
| Life Expectancy            | 35,000 + Hrs                   |
| Warranty                   | 5 years (12 months on battery) |