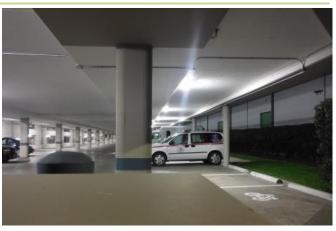

Features: Multi colour LED status indicator & test switch

LED High efficiency Weatherproof IP65 rated batten replacement for T8 and T5

Application: Car parks, industrial, manufacturing plants, food preparation, outside buildings, under awnings